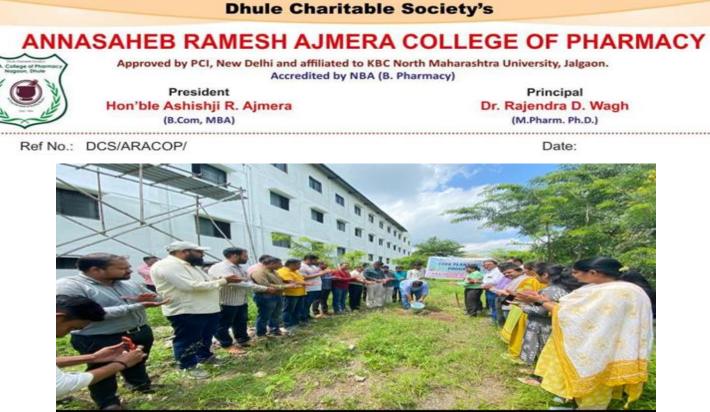

# Summary of Activities of Academic Year 2022-23

| Sr.<br>No | Event                                                                               | Completion<br>date | Remarks                | No of<br>Participants |
|-----------|-------------------------------------------------------------------------------------|--------------------|------------------------|-----------------------|
| 1.        | Women's Day                                                                         | 08/03/2023         | Successfully completed | 21                    |
| 2.        | Guest lecture on mental<br>stress management and<br>Sickle cell anaemia             | 17/02/2023         | Successfully completed | 26                    |
| 3.        | Carrier guidance in Pharma<br>industry &<br>Development of Soft skill               | 29/12/2022         | Successfully completed | 43                    |
| 4.        | Guest lecture on Cyber cell department                                              | 14/12/2022         | Successfully completed | 44                    |
| 5.        | Samvidhan Divas                                                                     | 26/11/2022         | Successfully completed | 40                    |
| 6.        | National Vigilance<br>Awareness Programme                                           | 05/11/2022         | Successfully completed | 26                    |
| 7.        | State Level Poster PPT on<br>Occasion of Pharmacist Day                             | 27/09/2022         | Successfully completed | 51                    |
| 8.        | Tree Plantation                                                                     | 25/09/2022         | Successfully completed | 39                    |
| 9.        | Guest lecture on Thoughts<br>of Swami Vivekananda &<br>Role of Youth in current Era | 24/09/2022         | Successfully completed | 40                    |
| 10.       | Motorcycle rally Role of<br>Pharmacist In Healthcare<br>system                      | 23/09/2022         | Successfully completed | -                     |
| 11.       | Medical camp                                                                        | 22/09/2022         | Successfully completed | -                     |
| 12.       | Azadi Ka Amrut Mahotsav<br>Har ghar tiranga Abhiyan                                 | 13/08/2022         | Successfully completed | 44                    |
| 13.       | International Yoga day                                                              | 21/06/2022         | Successfully completed | 35                    |