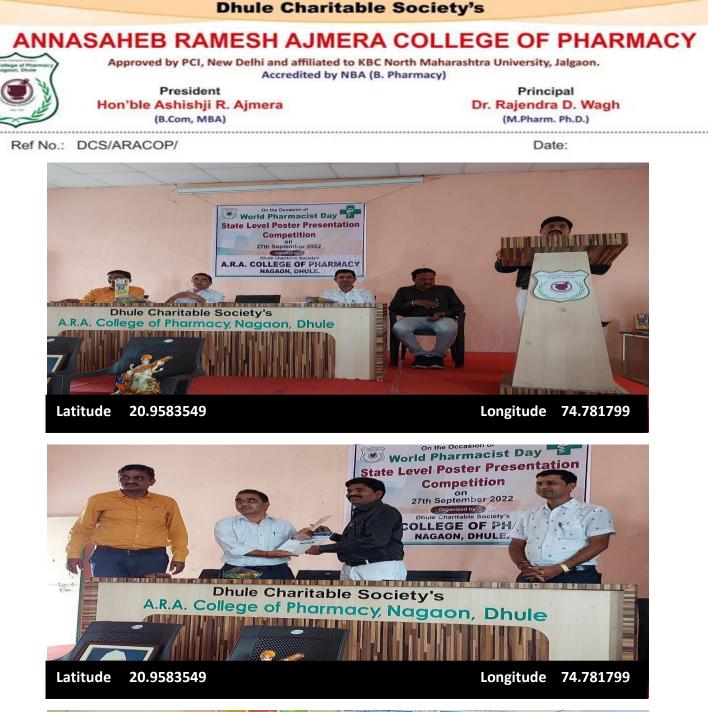

# Summary of Activities of Academic Year 2022-23

| Sr.<br>No | Event                                                                               | Completion<br>date | Remarks                | No of<br>Participants |
|-----------|-------------------------------------------------------------------------------------|--------------------|------------------------|-----------------------|
| 1.        | Women's Day                                                                         | 08/03/2023         | Successfully completed | 21                    |
| 2.        | Guest lecture on mental<br>stress management and<br>Sickle cell anaemia             | 17/02/2023         | Successfully completed | 26                    |
| 3.        | Carrier guidance in Pharma<br>industry &<br>Development of Soft skill               | 29/12/2022         | Successfully completed | 43                    |
| 4.        | Guest lecture on Cyber cell department                                              | 14/12/2022         | Successfully completed | 44                    |
| 5.        | Samvidhan Divas                                                                     | 26/11/2022         | Successfully completed | 40                    |
| 6.        | National Vigilance<br>Awareness Programme                                           | 05/11/2022         | Successfully completed | 26                    |
| 7.        | State Level Poster PPT on<br>Occasion of Pharmacist Day                             | 27/09/2022         | Successfully completed | 51                    |
| 8.        | Tree Plantation                                                                     | 25/09/2022         | Successfully completed | 39                    |
| 9.        | Guest lecture on Thoughts<br>of Swami Vivekananda &<br>Role of Youth in current Era | 24/09/2022         | Successfully completed | 40                    |
| 10.       | Motorcycle rally Role of<br>Pharmacist In Healthcare<br>system                      | 23/09/2022         | Successfully completed | -                     |
| 11.       | Medical camp                                                                        | 22/09/2022         | Successfully completed | -                     |
| 12.       | Azadi Ka Amrut Mahotsav<br>Har ghar tiranga Abhiyan                                 | 13/08/2022         | Successfully completed | 44                    |
| 13.       | International Yoga day                                                              | 21/06/2022         | Successfully completed | 35                    |