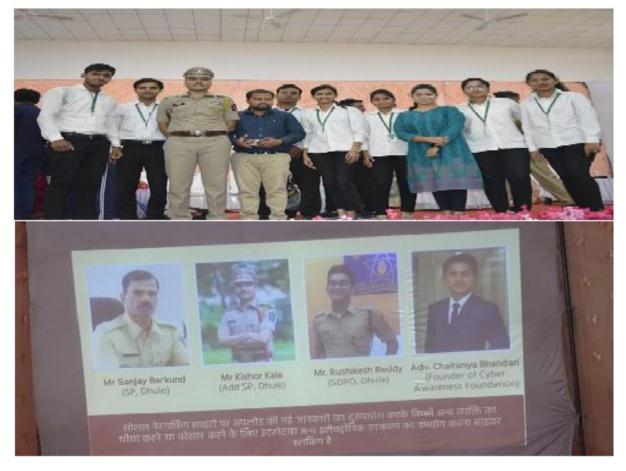

# Summary of Activities of Academic Year 2022-23

| Sr.<br>No | Event                                                                               | Completion<br>date | Remarks                | No of<br>Participants |
|-----------|-------------------------------------------------------------------------------------|--------------------|------------------------|-----------------------|
| 1.        | Women's Day                                                                         | 08/03/2023         | Successfully completed | 21                    |
| 2.        | Guest lecture on mental<br>stress management and<br>Sickle cell anaemia             | 17/02/2023         | Successfully completed | 26                    |
| 3.        | Carrier guidance in Pharma<br>industry &<br>Development of Soft skill               | 29/12/2022         | Successfully completed | 43                    |
| 4.        | Guest lecture on Cyber cell department                                              | 14/12/2022         | Successfully completed | 44                    |
| 5.        | Samvidhan Divas                                                                     | 26/11/2022         | Successfully completed | 40                    |
| 6.        | National Vigilance<br>Awareness Programme                                           | 05/11/2022         | Successfully completed | 26                    |
| 7.        | State Level Poster PPT on<br>Occasion of Pharmacist Day                             | 27/09/2022         | Successfully completed | 51                    |
| 8.        | Tree Plantation                                                                     | 25/09/2022         | Successfully completed | 39                    |
| 9.        | Guest lecture on Thoughts<br>of Swami Vivekananda &<br>Role of Youth in current Era | 24/09/2022         | Successfully completed | 40                    |
| 10.       | Motorcycle rally Role of<br>Pharmacist In Healthcare<br>system                      | 23/09/2022         | Successfully completed | -                     |
| 11.       | Medical camp                                                                        | 22/09/2022         | Successfully completed | -                     |
| 12.       | Azadi Ka Amrut Mahotsav<br>Har ghar tiranga Abhiyan                                 | 13/08/2022         | Successfully completed | 44                    |
| 13.       | International Yoga day                                                              | 21/06/2022         | Successfully completed | 35                    |