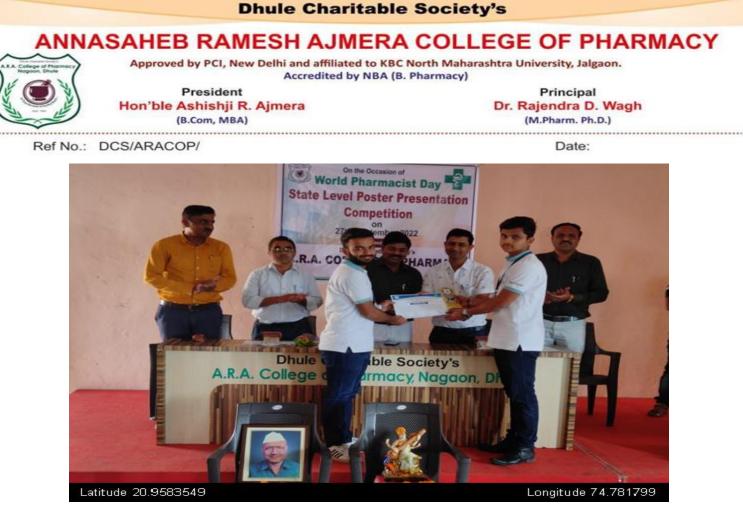

# Summary of Activities of Academic Year 2022-23

| Sr.<br>No | Event                                                                               | Completion<br>date | Remarks                | No of<br>Participants |
|-----------|-------------------------------------------------------------------------------------|--------------------|------------------------|-----------------------|
| 1.        | Women's Day                                                                         | 08/03/2023         | Successfully completed | 21                    |
| 2.        | Guest lecture on mental<br>stress management and<br>Sickle cell anaemia             | 17/02/2023         | Successfully completed | 26                    |
| 3.        | Carrier guidance in Pharma<br>industry &<br>Development of Soft skill               | 29/12/2022         | Successfully completed | 43                    |
| 4.        | Guest lecture on Cyber cell department                                              | 14/12/2022         | Successfully completed | 44                    |
| 5.        | Samvidhan Divas                                                                     | 26/11/2022         | Successfully completed | 40                    |
| 6.        | National Vigilance<br>Awareness Programme                                           | 05/11/2022         | Successfully completed | 26                    |
| 7.        | State Level Poster PPT on<br>Occasion of Pharmacist Day                             | 27/09/2022         | Successfully completed | 51                    |
| 8.        | Tree Plantation                                                                     | 25/09/2022         | Successfully completed | 39                    |
| 9.        | Guest lecture on Thoughts<br>of Swami Vivekananda &<br>Role of Youth in current Era | 24/09/2022         | Successfully completed | 40                    |
| 10.       | Motorcycle rally Role of<br>Pharmacist In Healthcare<br>system                      | 23/09/2022         | Successfully completed | -                     |
| 11.       | Medical camp                                                                        | 22/09/2022         | Successfully completed | -                     |
| 12.       | Azadi Ka Amrut Mahotsav<br>Har ghar tiranga Abhiyan                                 | 13/08/2022         | Successfully completed | 44                    |
| 13.       | International Yoga day                                                              | 21/06/2022         | Successfully completed | 35                    |