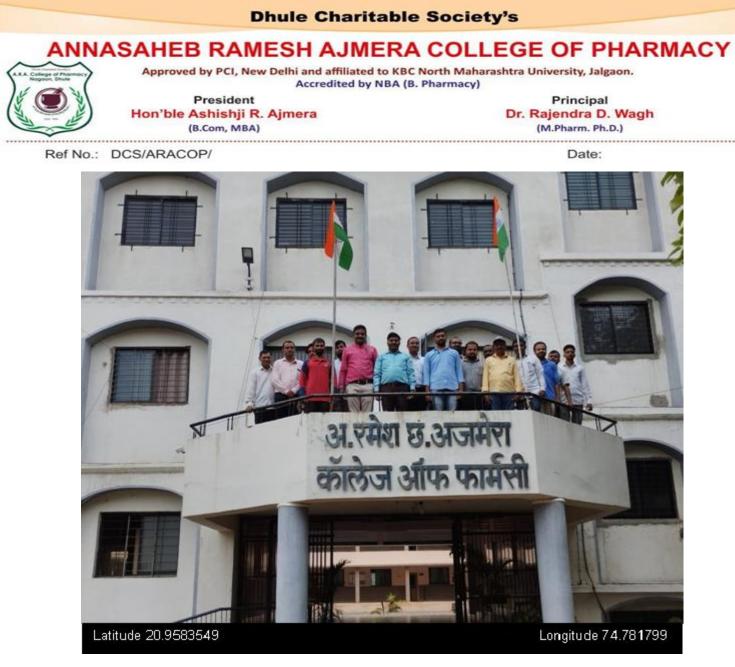

# NNASAHEB RAMESH AJMERA COLLEGE OF PHARMACY

Approved by PCI, New Delhi and affiliated to KBC North Maharashtra University, Jalgaon. Accredited by NBA (B. Pharmacy)

President Hon'ble Ashishji R. Ajmera (B.Com, MBA) Principal Dr. Rajendra D. Wagh (M.Pharm. Ph.D.)

Ref No.: DCS/ARACOP/

Date:

3.4.3.1

Number of extension and outreached Programmes conducted in collaboration with industry, community and Non-Government Organizations through NSS/ NCC/ Red Cross/ YRC etc., during the last five years